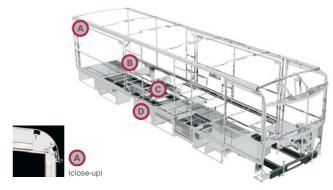

**SUPERSTRUCTURE** is the term given to Winnebago Industries' structural motor home design and construction. Rather than a single component, it is the culmination of design integration that incorporates steel and aluminum substructures; welded tubular steel floor risers; interlocking joint technology; and Thermo-Panel® floor, roof and sidewalls to form a high-strength, durable vehicle body.

Thermo-Panel manufacturing combines a durable exterior panel with welded aluminum support substructures. The substructures are embedded in a high-density, block-foam insulation core to create a strong, durable, yet lightweight sidewall. Just another Winnebago Industries' invention.

The all-steel cab features integral A and B pillars for added strength and stability. Steel also separates the occupants from the engine compartment. Believe it or not, less advanced designs may use wood in this critical application.

- A Interlocking joint construction utilizes advanced extruded aluminum structural components to create integrated floor-to-sidewall and sidewall-to-roof joints. This design effectively distributes the weight of the walls and roof, making a stronger and more durable body than competitor designs that rely on screws to carry the weight.
- **B** The foundation substructure assembly is precision-aligned to maximize strength and cross-coach support as well as durability.
- **C** Tubular steel risers feature a truss-design core for superior strength and provide a stable base for the floor structure and storage compartments.
- **D** Critical steel components are treated using an advanced electrodeposition coating process that provides superior corrosion protection.