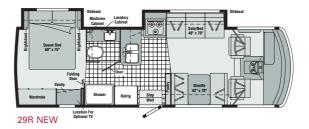

There's no shortage of storage options in the bedroom—overhead, under the bed and in the roomy wardrobe. You will sleep tight on Sightseer's walk-around queen-size bed with Serta® mattress. Or stay up late and watch TV, when you choose the available 13" TV with remote and Video Selection System. A bedroom slideout is standard on the 29R, 34A and 35N.

34A NEW Available December 2004

Note: Dimensions shown are for sleeping space only and may vary due to styling differences. Dashed lines denote overhead storage areas.