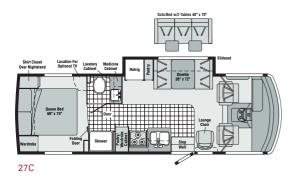

You'll appreciate the abundant storage in the Sightseer's galley. The clever design of the pantry area maximizes storage with pullout trays or adjustable shelves. For added flexibility, the shelves are easily removed to create a spacious wardrobe on the 27C and 30B.

34A NEW Available December 2004

Note: Dimensions shown are for sleeping space only and may vary due to styling differences. Dashed lines denote overhead storage areas.