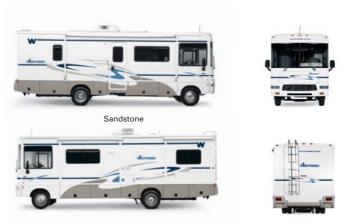

#### IT'S WHAT'S ON THE OUTSIDE THAT COUNTS.

The exterior of the Sightseer, with its one-piece fiberglass sidewalls and high-gloss, chip-resistant finish, will stand up to just about anything you throw at it. Wheel covers come standard and the available stainless steel wheel liners resist corrosion. The plentiful basement storage allows you to bring along your favorite oversized items. Sightseer can be equipped with the available exterior entertainment center that includes AM/FM stereo, CD player with remote, 12-volt DC receptacle, TV jack, 110-volt outlet, speakers and a removable table.