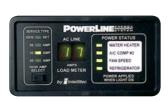

## IT'S THE LITTLE THINGS THAT SET THE SIGHTSEER APART FROM THE REST.

- A) You're in command because everything is at your fingertips. Switches, gauges and controls are all large, clearly labeled and easy to reach. The centrally mounted convenience center is easily accessible and includes cupholders and a storage area. For your listening pleasure, tune in the RV Radio with the new, convenient steering wheel remote. RV Radio with large, easy-to-operate controls, features AM/FM stereo cassette/CD player and weather band. You can run it from the house batteries when parked, by flipping the radio power switch. The new hand-held remote lets you change stations from the living area.
- B) Sightseer's available rearview monitor is invaluable when backing up or parking. Sightseer comes prewired for this option, so you can choose it now, or have it installed later.
- C) The OnePlace systems center allows you to check vital functions such as tank levels, LP gas and battery power while also giving you easy access to frequently used switches, gauges and controls.
- D) The PowerLine® energy management system monitors onboard electrical usage to minimize the nuisance of tripped campground circuit breakers. It cycles appliances off if demand exceeds available supply and cycles them on again once the power load is reduced. (Standard on the 33L, 34A and 35N.)
- E) The four available two-way radios have up to a five-mile range and recharge at their built-in charging station.
- F) The exterior service center is located for easy access. The QuickPort™ service connection hatch allows you to close your compartment doors, even when connected to hookups at the campground. The hatch is large enough to accommodate hoses and power cords so you don't have to struggle putting cords through small holes, making hookups a snap.
- G) Winnebago Industries' exclusive TrueLevel™ holding tank monitoring system incorporates Mirus™ detector cells to ensure accurate fresh and wastewater tank level readings. Mirus detector cells, MSC/EMD, produce a microelectric field that detects liquid levels from outside the tank. No more probes to corrode or clog. Just true, accurate readings time after time.
- H) With the StoreMore slideout system, exterior compartments extend along with the slideroom for easy access to stored items. Single-paddle latches and gas struts make for easy opening.