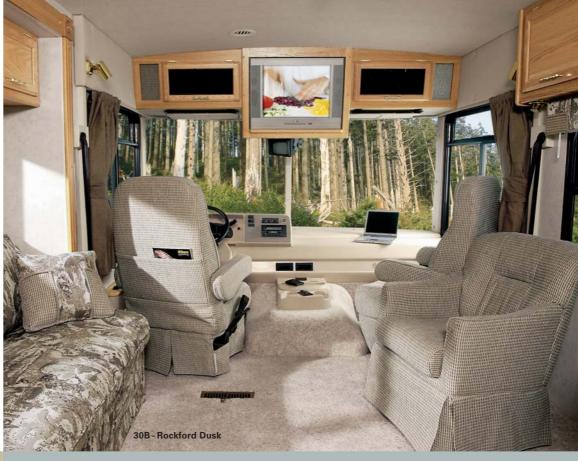

Enjoy all this from the comfortable Stitchcraft furniture. The hoop-base lounge chair swivels and glides, and can be repositioned when the coach is stationary or locked in place when you're on the go. The high-back driver and passenger seats have fixed lumbar support and allow you to swivel, slide or recline.

## **INTERIORS**

Rockford Dusk

Stone Brook

Portsmouth Oak