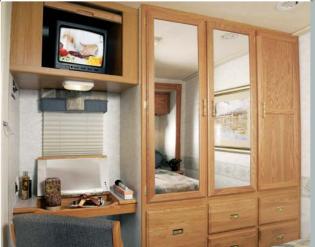

There's no shortage of storage options in the bedroom—overhead, under the bed and in the roomy wardrobe. You will sleep tight on Sightseer's walk-around queen-size bed with Serta® mattress. Or stay up late and watch TV, when you choose the available 13" TV with remote and Video Selection System. A bedroom slideout is standard on the 29R, 34A and 35N.