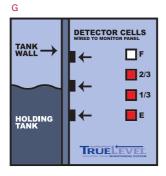

## IT'S THE LITTLE THINGS THAT SET THE SIGHTSEER APART FROM THE REST.

- A) You're in command because everything is at your fingertips. Switches, gauges and controls are all large, clearly labeled and easy to reach. The centrally mounted convenience center is easily accessible and includes cupholders and a storage area. For your listening pleasure, tune in the RV Radio with the new, convenient steering wheel remote. RV Radio with large, easy-to-operate controls, features AM/FM stereo cassette/CD player and weather band. You can run it from the house batteries when parked, by flipping the radio power switch. The new hand-held remote lets you change stations from the living area.
- B) Sightseer's available rearview monitor is invaluable when backing up or parking. Sightseer comes prewired for this option, so you can choose it now, or have it installed later.
- C) The OnePlace systems center allows you to check vital functions such as tank levels, LP gas and battery power while also giving you easy access to frequently used switches, gauges and controls.
- D) The PowerLine® energy management system monitors onboard electrical usage to minimize the nuisance of tripped campground circuit breakers. It cycles appliances off if demand exceeds available supply and cycles them on again once the power load is reduced. (Standard on the 33L, 34A and 35N.)
- E) The four available two-way radios have up to a five-mile range and recharge at their built-in charging station.
- F) The exterior service center is located for easy access. The QuickPort™ service connection hatch allows you to close your compartment doors, even when connected to hookups at the campground. The hatch is large enough to accommodate hoses and power cords so you don't have to struggle putting cords through small holes, making hookups a snap.
- G) Winnebago Industries' exclusive TrueLevel™ holding tank monitoring system incorporates Mirus™ detector cells to ensure accurate fresh and wastewater tank level readings. Mirus detector cells, MSC/EMD, produce a microelectric field that detects liquid levels from outside the tank. No more probes to corrode or clog. Just true, accurate readings time after time.
- H) With the StoreMore slideout system, exterior compartments extend along with the slideroom for easy access to stored items. Single-paddle latches and gas struts make for easy opening.