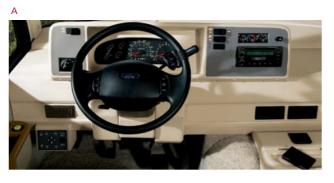

## IT'S THE LITTLE THINGS THAT SET THE SIGHTSEER APART FROM THE REST.

- A) You're in command because everything is at your fingertips. Switches, gauges and controls are all large, clearly labeled and easy to reach. The centrally mounted convenience center is easily accessible and includes cupholders and a storage area. For your listening pleasure, tune in the RV Radio with the new, convenient steering wheel remote. RV Radio with large, easy-to-operate controls, features AM/FM stereo cassette/CD player and weather band. You can run it from the house batteries when parked, by flipping the radio power switch. The new hand-held remote lets you change stations from the living area.
- B) Sightseer's available rearview monitor is invaluable when backing up or parking. Sightseer comes prewired for this option, so you can choose it now, or have it installed later.
- C) The OnePlace systems center allows you to check vital functions such as tank levels, LP gas and battery power while also giving you easy access to frequently used switches, gauges and controls.
- D) The PowerLine® energy management system monitors onboard electrical usage to minimize the nuisance of tripped campground circuit breakers. It cycles appliances off if demand exceeds available supply and cycles them on again once the power load is reduced. (Standard on the 33L, 34A and 35N.)
- E) The four available two-way radios have up to a five-mile range and recharge at their built-in charging station.
- F) The exterior service center is located for easy access. The QuickPort™ service connection hatch allows you to close your compartment doors, even when connected to hookups at the campground. The hatch is large enough to accommodate hoses and power cords so you don't have to struggle putting cords through small holes, making hookups a snap.
- G) Winnebago Industries' exclusive TrueLevel™ holding tank monitoring system incorporates Mirus™ detector cells to ensure accurate fresh and wastewater tank level readings. Mirus detector cells, MSC/EMD, produce a microelectric field that detects liquid levels from outside the tank. No more probes to corrode or clog. Just true, accurate readings time after time.
- H) With the StoreMore slideout system, exterior compartments extend along with the slideroom for easy access to stored items. Single-paddle latches and gas struts make for easy opening.