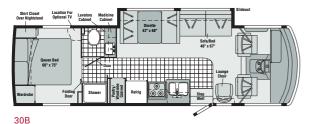

34A NEW Available December 2004

Note: Dimensions shown are for sleeping space only and may vary due to styling differences. Dashed lines denote overhead storage areas.