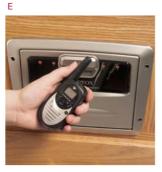

## IT'S THE LITTLE THINGS THAT SET THE SIGHTSEER APART FROM THE REST.

- A) You're in command because everything is at your fingertips. Switches, gauges and controls are all large, clearly labeled and easy to reach. The centrally mounted convenience center is easily accessible and includes cupholders and a storage area. For your listening pleasure, tune in the RV Radio with the new, convenient steering wheel remote. RV Radio with large, easy-to-operate controls, features AM/FM stereo cassette/CD player and weather band. You can run it from the house batteries when parked, by flipping the radio power switch. The new hand-held remote lets you change stations from the living area.
- B) Sightseer's available rearview monitor is invaluable when backing up or parking. Sightseer comes prewired for this option, so you can choose it now, or have it installed later.
- C) The OnePlace systems center allows you to check vital functions such as tank levels, LP gas and battery power while also giving you easy access to frequently used switches, gauges and controls.
- D) The PowerLine® energy management system monitors onboard electrical usage to minimize the nuisance of tripped campground circuit breakers. It cycles appliances off if demand exceeds available supply and cycles them on again once the power load is reduced. (Standard on the 33L, 34A and 35N.)
- E) The four available two-way radios have up to a five-mile range and recharge at their built-in charging station.
- F) The exterior service center is located for easy access. The QuickPort™ service connection hatch allows you to close your compartment doors, even when connected to hookups at the campground. The hatch is large enough to accommodate hoses and power cords so you don't have to struggle putting cords through small holes, making hookups a snap.
- G) Winnebago Industries' exclusive TrueLevel™ holding tank monitoring system incorporates Mirus™ detector cells to ensure accurate fresh and wastewater tank level readings. Mirus detector cells, MSC/EMD, produce a microelectric field that detects liquid levels from outside the tank. No more probes to corrode or clog. Just true, accurate readings time after time.
- H) With the StoreMore slideout system, exterior compartments extend along with the slideroom for easy access to stored items. Single-paddle latches and gas struts make for easy opening.