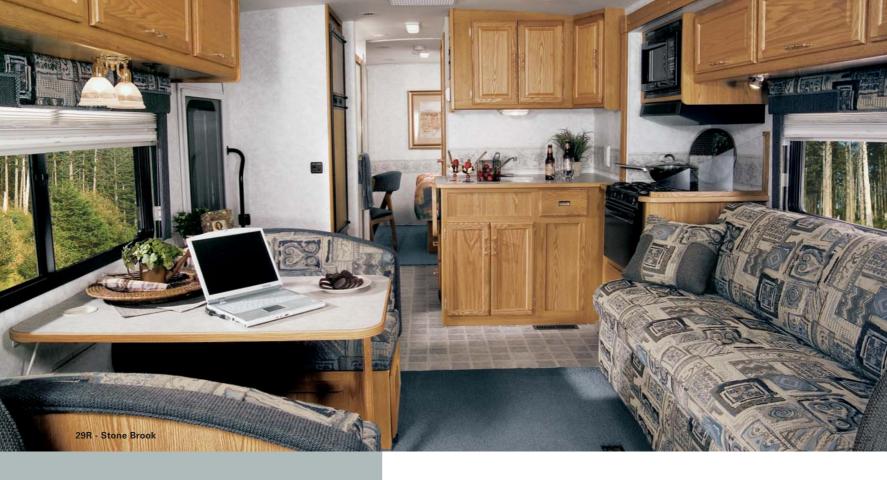

#### EVERYTHING YOU'RE LOOKING FOR.

Give yourself more elbow room at the touch of a button with the StoreMore® slideout. You'll enjoy the extra room even more when you relax in the comfort of the premium Stitchcraft furniture. Portsmouth Oak cabinetry features a catalyzed finish for unsurpassed beauty and durability. Sightseer has residential-style, floor-ducted heat and ceiling-ducted air conditioning, controlled by a wall thermostat. And on cool mornings, use the available heat pump to warm things up without running the furnace. Choose the available day/night pleated shades to control the amount of light. The available dual-glazed, thermoinsulated windows provide increased thermal efficiency.

## **INTERIORS**

Rockford Dusk

Stone Brook

Portsmouth Oak