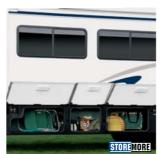

## IT'S THE LITTLE THINGS THAT SET THE SIGHTSEER APART FROM THE REST.

- A) You're in command because everything is at your fingertips. Switches, gauges and controls are all large, clearly labeled and easy to reach. The centrally mounted convenience center is easily accessible and includes cupholders and a storage area. For your listening pleasure, tune in the RV Radio with the new, convenient steering wheel remote. RV Radio with large, easy-to-operate controls, features AM/FM stereo cassette/CD player and weather band. You can run it from the house batteries when parked, by flipping the radio power switch. The new hand-held remote lets you change stations from the living area.
- B) Sightseer's available rearview monitor is invaluable when backing up or parking. Sightseer comes prewired for this option, so you can choose it now, or have it installed later.
- C) The OnePlace systems center allows you to check vital functions such as tank levels, LP gas and battery power while also giving you easy access to frequently used switches, gauges and controls.
- D) The PowerLine® energy management system monitors onboard electrical usage to minimize the nuisance of tripped campground circuit breakers. It cycles appliances off if demand exceeds available supply and cycles them on again once the power load is reduced. (Standard on the 33L, 34A and 35N.)
- E) The four available two-way radios have up to a five-mile range and recharge at their built-in charging station.
- F) The exterior service center is located for easy access. The QuickPort™ service connection hatch allows you to close your compartment doors, even when connected to hookups at the campground. The hatch is large enough to accommodate hoses and power cords so you don't have to struggle putting cords through small holes, making hookups a snap.
- G) Winnebago Industries' exclusive TrueLevel™ holding tank monitoring system incorporates Mirus™ detector cells to ensure accurate fresh and wastewater tank level readings. Mirus detector cells, MSC/EMD, produce a microelectric field that detects liquid levels from outside the tank. No more probes to corrode or clog. Just true, accurate readings time after time.
- H) With the StoreMore slideout system, exterior compartments extend along with the slideroom for easy access to stored items. Single-paddle latches and gas struts make for easy opening.