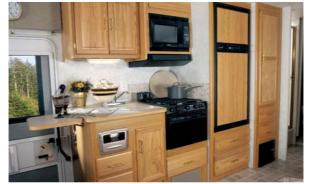

The galley is conveniently packaged, efficiently designed and has everything you need to "go gourmet": a Magic Chef® three-burner (one high-output) range top with oven, vented range hood with light and fan, microwave, molded sink, and flip-up countertop extension (not available on the 34A) and sink cover that increase your work surface. The standard double-door refrigerator/freezer operates on 110-volt AC or LP to keep everything cool, no matter where you go. The Congoleum® vinyl flooring is not only attractive and durable, but makes for easy cleanups.

You'll appreciate the abundant storage in the Sightseer's galley. The clever design of the pantry area maximizes storage with pullout trays or adjustable shelves. For added flexibility, the shelves are easily removed to create a spacious wardrobe on the 27C and 30B.