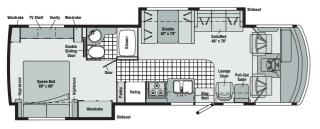

There's no shortage of storage options in the bedroom—overhead, under the bed and in the roomy wardrobe. You will sleep tight on Sightseer's walk-around queen-size bed with Serta® mattress. Or stay up late and watch TV, when you choose the available 13" TV with remote and Video Selection System. A bedroom slideout is standard on the 29R, 34A and 35N.

34A NEW Available December 2004

Note: Dimensions shown are for sleeping space only and may vary due to styling differences. Dashed lines denote overhead storage areas.