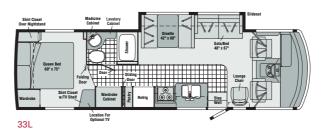

Enjoy all this from the comfortable Stitchcraft furniture. The hoop-base lounge chair swivels and glides, and can be repositioned when the coach is stationary or locked in place when you're on the go. The high-back driver and passenger seats have fixed lumbar support and allow you to swivel, slide or recline.

### 2005 WINNEBAGO SIGHTSEER® SPECIFICATIONS

| Standard - S Optional - O                                                                                                                                                                                                                                                                                                                                                                                                    | 27 C | 29 R | 30B | 33L      | 34A | 35 N |
|------------------------------------------------------------------------------------------------------------------------------------------------------------------------------------------------------------------------------------------------------------------------------------------------------------------------------------------------------------------------------------------------------------------------------|------|------|-----|----------|-----|------|
| Roof Vent powered ventilator fan, lounge, Shades day/night pleated (lounge, dinette, bedroom), Windows dual-glazed/thermo-insulated, flush-mounted                                                                                                                                                                                                                                                                           | 0    | 0    | 0   | 0        | 0   | 0    |
| Wainscoting w/chair rail                                                                                                                                                                                                                                                                                                                                                                                                     | S    |      | S   | S        | S   | S    |
| ABINETRY                                                                                                                                                                                                                                                                                                                                                                                                                     |      |      |     |          |     |      |
| Portsmouth Oak                                                                                                                                                                                                                                                                                                                                                                                                               | S    | S    | S   | S        | S   | S    |
| COUNTERTOPS                                                                                                                                                                                                                                                                                                                                                                                                                  |      |      |     |          |     |      |
| Laminate w/T-mold edging                                                                                                                                                                                                                                                                                                                                                                                                     | S    | S    | S   | S        | S   | S    |
|                                                                                                                                                                                                                                                                                                                                                                                                                              |      |      |     |          |     |      |
| LOOR COYER IN 6  Carpeting w/pad, Vinyl bath & galley, Congoleum                                                                                                                                                                                                                                                                                                                                                             | S    | S    | S   | S        | S   | S    |
|                                                                                                                                                                                                                                                                                                                                                                                                                              | - 5  | _ J  | _ J | <u> </u> |     | - 3  |
| URNITURE                                                                                                                                                                                                                                                                                                                                                                                                                     |      |      |     |          |     |      |
| Dinette w/access to storage below                                                                                                                                                                                                                                                                                                                                                                                            | S    | S    | S   | S        | S   | S    |
| Sofa w/storage below, tables (2)                                                                                                                                                                                                                                                                                                                                                                                             | 0    |      |     |          |     |      |
| Sofa w/storage below, throw pillow                                                                                                                                                                                                                                                                                                                                                                                           |      | S    | S   | S        | S   | S    |
| Lounge Chair hoop-base, swivel/glider, cabinet w/table, magazine rack                                                                                                                                                                                                                                                                                                                                                        |      |      |     |          |     | S    |
| Lounge Chair hoop-base, swivel/glider                                                                                                                                                                                                                                                                                                                                                                                        | S    |      | S   | S        | S   |      |
| ALLEY                                                                                                                                                                                                                                                                                                                                                                                                                        |      |      |     |          |     |      |
| Faucet single-control, Microwave Oven, Pantry, Range Hood vented w/light & fan, Range 3-burner (one high-output) w/loven, Magic Chef, Refrigerator/Freezer double-door, Sink recessed, molded, double-bowl w/sink cover (countertop material), Wall Border                                                                                                                                                                   | S    | S    | S   | S        | S   | S    |
| Countertop w/flip-up extension                                                                                                                                                                                                                                                                                                                                                                                               | S    | S    | S   | S        |     | S    |
| Glass Partition                                                                                                                                                                                                                                                                                                                                                                                                              |      | S    |     |          |     |      |
| Storage Cabinet                                                                                                                                                                                                                                                                                                                                                                                                              |      |      |     |          | S   |      |
| ATH                                                                                                                                                                                                                                                                                                                                                                                                                          |      |      |     |          |     |      |
| Cabinets lavatory, medicine, Faucet (lavatory) dual-control, Faucet (shower) dual-control w/flexible showerhead, Light shower, Roof Vent powered, Shower w/removable clothes rod, Shower Door textured glass, Shower Skylight, Sink, Tissue Holder, Toilet w/foot-pedal flush and sprayer, Towel Rack 3-rod, mounted to door, Wall Border                                                                                    | S    | S    | S   | S        | S   | S    |
| Mirror frameless w/beveled edge                                                                                                                                                                                                                                                                                                                                                                                              | S    | S    | S   |          |     |      |
| Towel Bar                                                                                                                                                                                                                                                                                                                                                                                                                    |      | S    |     |          |     |      |
| BEDROOM                                                                                                                                                                                                                                                                                                                                                                                                                      |      |      |     |          |     |      |
| Bed queen, Serta innerspring, w/underbed storage, Bedspread pillow shams, throw pillow, Lights decorative wall lamps, Nightstand(s), Picture(s) framed, TV Shelf, Wall Border, Wardrobe Cabinet(s) carpeted shelf, clothes rod                                                                                                                                                                                               | S    | S    | S   | S        | S   | S    |
| Headboard                                                                                                                                                                                                                                                                                                                                                                                                                    | S    |      | S   | S        |     |      |
| Shirt Closet                                                                                                                                                                                                                                                                                                                                                                                                                 | S    |      | S   |          |     |      |
| Shirt Closets (2)                                                                                                                                                                                                                                                                                                                                                                                                            |      |      |     | S        |     |      |
| Vanity Cabinet                                                                                                                                                                                                                                                                                                                                                                                                               |      | S    |     |          | S   | S    |
| XTERIOR                                                                                                                                                                                                                                                                                                                                                                                                                      |      |      |     |          |     |      |
| Awning Rails w/rain gutters, Door entrance w/separate screen door, deadbolt look, Entrance Door Steps double, electric w/doorjamb switch, Grille aluminum, Light porch w/interior switch, Mirrors manual adjust w/convex, Mudflaps front, Receptacle AC duplex, Sidewall Skin one-piece smooth fiberglass, Storage Compartments valance panels, gas strut, single-paddle latch, lights, trunk liner, TriMark* RevOne* system | S    | S    | S   | S        | S   | S    |