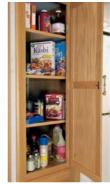

You'll appreciate the abundant storage in the Sightseer's galley. The clever design of the pantry area maximizes storage with pullout trays or adjustable shelves. For added flexibility, the shelves are easily removed to create a spacious wardrobe on the 27C and 30B.